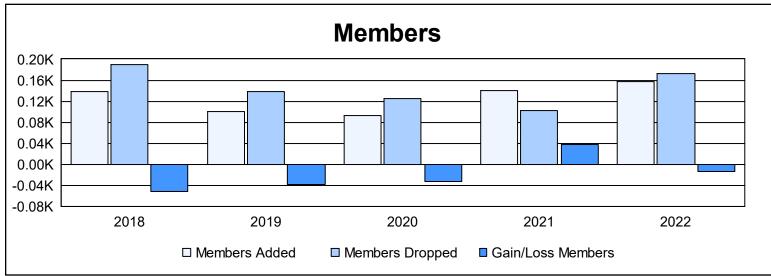

District 11 A2

As of June 2022 Cumulative

| Year      | New<br>Clubs | Dropped<br>Clubs | Gain/<br>Loss<br>Clubs | New<br>Members | Charter<br>Members | Reinstate<br>Members | Transfer<br>Members | Total<br>Member<br>Added | Total<br>Members<br>Dropped | Gain/<br>Loss<br>Members |
|-----------|--------------|------------------|------------------------|----------------|--------------------|----------------------|---------------------|--------------------------|-----------------------------|--------------------------|
| 2017-2018 | 1            | 1                | 0                      | 84             | 26                 | 10                   | 18                  | 138                      | 190                         | -52                      |
| 2018-2019 | 0            | 0                | 0                      | 84             | 2                  | 13                   | 1                   | 100                      | 138                         | -38                      |
| 2019-2020 | 0            | 3                | -3                     | 79             | 1                  | 8                    | 4                   | 92                       | 125                         | -33                      |
| 2020-2021 | 0            | 0                | 0                      | 130            | 1                  | 4                    | 5                   | 140                      | 103                         | 37                       |
| 2021-2022 | 0            | 1                | -1                     | 143            | 0                  | 10                   | 5                   | 158                      | 172                         | -14                      |
| Average   | 0            | 1                | -1                     | 104            | 6                  | 9                    | 7                   | 126                      | 146                         | -20                      |